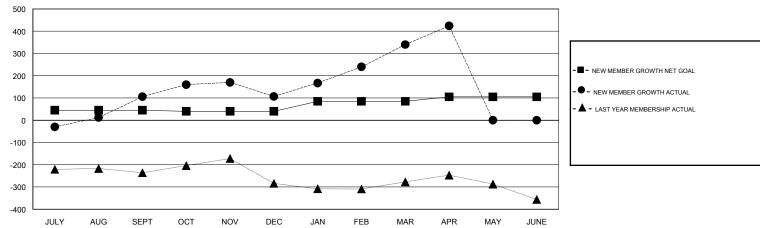

#### GOALS AND ACTUAL MEMBERS CUMULATIVE

| DROPPED CLUBS: 5  DROPPED MEMBERS |     | 89 CLUBS OF 111 ADDED 1 OR MORE NEW MEMBERS | GENDER DISTRIB  MALE  FEMALE | 700 (00 700/) |       |
|-----------------------------------|-----|---------------------------------------------|------------------------------|---------------|-------|
| DECEASED                          | 11  | CLICK HERE FOR CUMULATIVE                   | TOTAL FAMILY UNIT MEMBERS    |               | 1,043 |
| CLUB CANCELLED 95 OTHER 143       |     | MEMBERSHIP DATA                             | FAMILY MEMBERS PAYING HALF   |               | 548   |
| TOTAL                             | 249 |                                             | 3020                         |               |       |

# LOCATION REP OF SRI LANKA

GMT CA

|               | Clubs         | 3         |               | Members               |                                                                |                                                              |                                              |  |
|---------------|---------------|-----------|---------------|-----------------------|----------------------------------------------------------------|--------------------------------------------------------------|----------------------------------------------|--|
|               | RESULTS FOR   | 2016-2017 |               | RESULTS FOR 2016-2017 |                                                                |                                                              |                                              |  |
| QUARTER       | NEW CLUB GOAL | NEW CLUBS | DROPPED CLUBS | QUARTER               | NEW MEMBER GROWTH<br>NET GOAL (not reinstated<br>or transfers) | NEW MEMBER<br>GROWTH ACTUAL (not<br>reinstated or transfers) | DROPPED MEMBERS ACTUAL (including transfers) |  |
| JULY/AUG/SEPT | 1             | 5         | 0             | JULY/AUG/SEPT         | 45                                                             | 192                                                          | 86                                           |  |
| OCT/NOV/DEC   | 1             | 0         | 5             | OCT/NOV/DEC           | -5                                                             | 138                                                          | 137                                          |  |
| JAN/FEB/MAR   | 1             | 4         | 0             | JAN/FEB/MAR           | 45                                                             | 254                                                          | 21                                           |  |
| APR/MAY/JUNE  | 1             | 2         | 0             | APR/MAY/JUNE          | 20                                                             | 90                                                           | 6                                            |  |