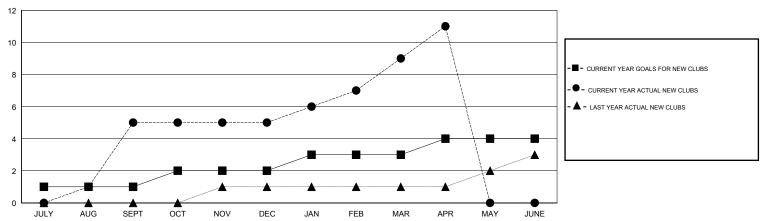

### GOALS AND ACTUAL NEW CLUBS CUMULATIVE

# LOCATION REP OF SRI LANKA

GMT CA

|               | Clubs         | 3         |               | Members               |                                                                |                                                              |                                              |  |
|---------------|---------------|-----------|---------------|-----------------------|----------------------------------------------------------------|--------------------------------------------------------------|----------------------------------------------|--|
|               | RESULTS FOR   | 2016-2017 |               | RESULTS FOR 2016-2017 |                                                                |                                                              |                                              |  |
| QUARTER       | NEW CLUB GOAL | NEW CLUBS | DROPPED CLUBS | QUARTER               | NEW MEMBER GROWTH<br>NET GOAL (not reinstated<br>or transfers) | NEW MEMBER<br>GROWTH ACTUAL (not<br>reinstated or transfers) | DROPPED MEMBERS ACTUAL (including transfers) |  |
| JULY/AUG/SEPT | 1             | 5         | 0             | JULY/AUG/SEPT         | 45                                                             | 192                                                          | 86                                           |  |
| OCT/NOV/DEC   | 1             | 0         | 5             | OCT/NOV/DEC           | -5                                                             | 138                                                          | 137                                          |  |
| JAN/FEB/MAR   | 1             | 4         | 0             | JAN/FEB/MAR           | 45                                                             | 254                                                          | 21                                           |  |
| APR/MAY/JUNE  | 1             | 2         | 0             | APR/MAY/JUNE          | 20                                                             | 90                                                           | 6                                            |  |